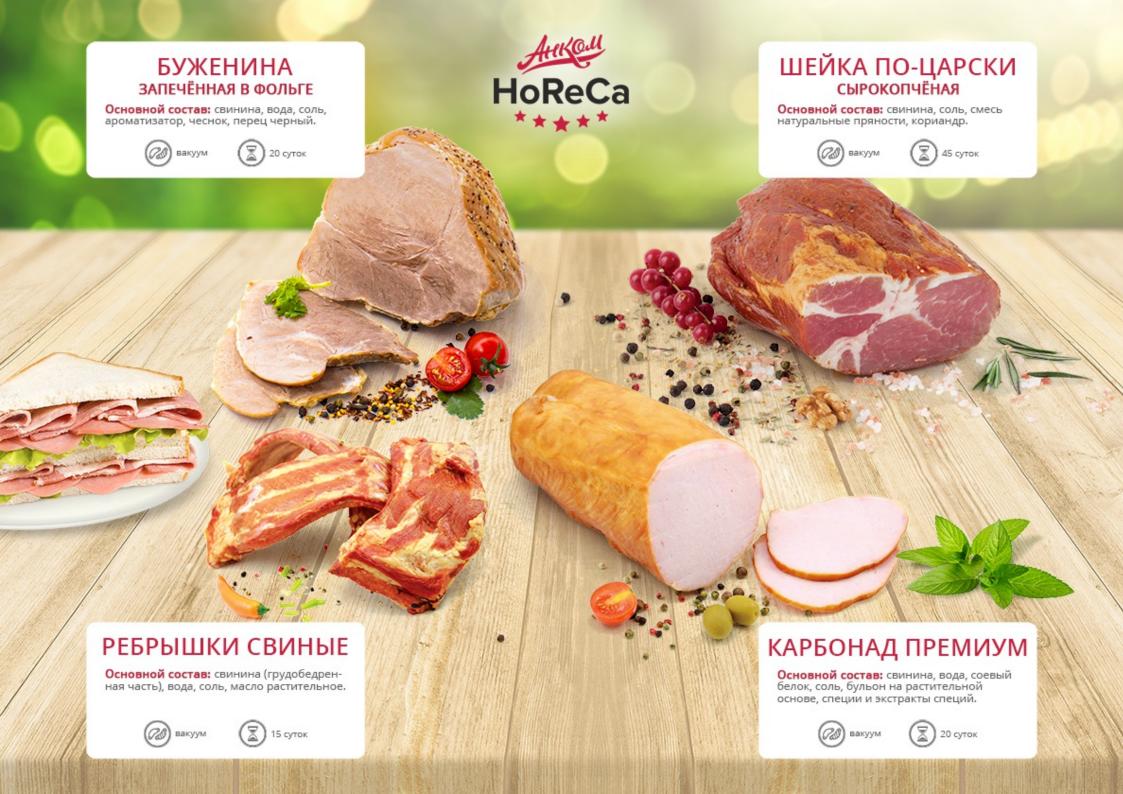

#### РУЛЕТ ПО-ДЕРЕВЕНСКИ

Основной состав: мясо куриное, вода, соль, крахмал картофельный, смесь специй, бульон на растительной основе, экстракты специй, соевый белок.

Основной состав: грудинка свиная, соль,

30 суток

натуральные пряности, кориандр.

🕬) вакуум

вакуум

) 30 суток

#### ГРУДИНКА ПО-БЕЛОРУССКИ ВАРЁНО-КОПЧЁНАЯ

**Основной состав:** грудинка свиная, соль, натуральные пряности, кориандр.

соевый белок, экстракты специй, крахмал

🙎) 20 суток

картофельный, соль, ароматизатор

(*Д*В) вакуум

коптильный.

вакуум