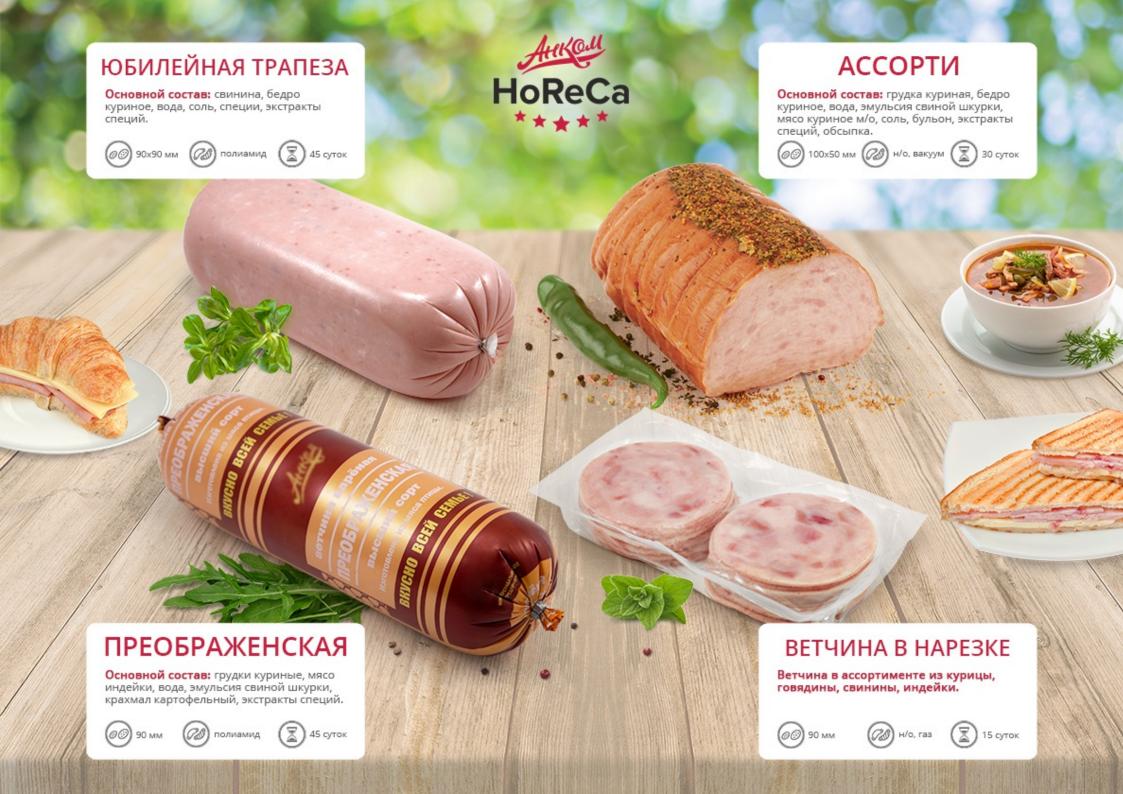

#### ЛАКОМКА

**Основной состав:** грудки куриные, мясо куриное, вода, свинина, шпик, мясо куриное м/о, жир растительный, молочная сыворотка, экстракты специй.

🖫 ) 30 суток