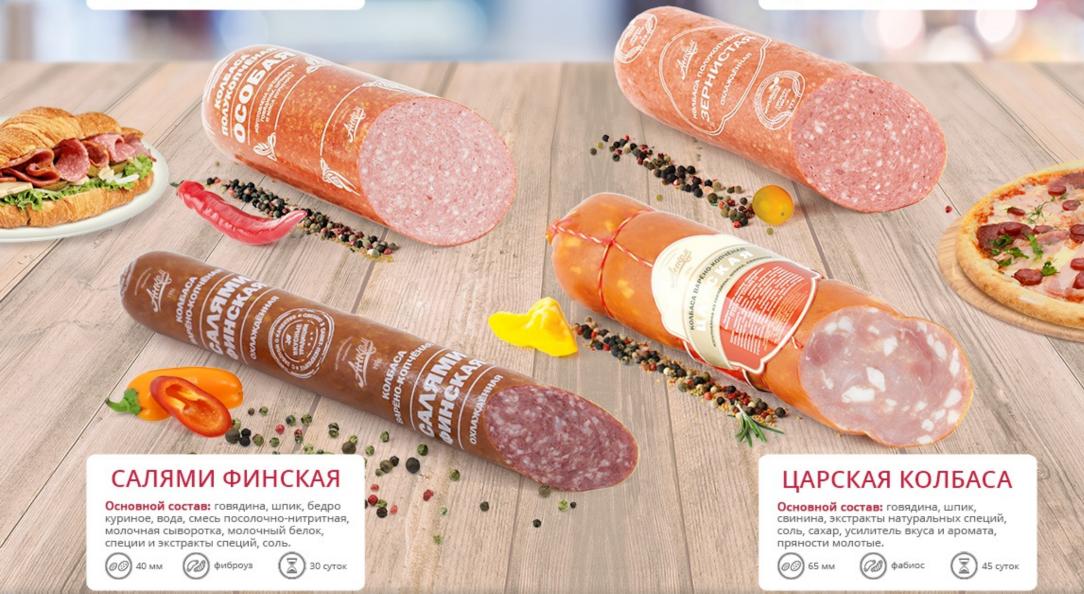

#### КОЛБАСА ОСОБАЯ

Основной состав: свинина, говядина, шпик, мясо куриное механической обвалки, соль, экстракты специй и пряностей, масло растительное.

80 MM

ОМ фиброуз

30 суток

#### ЗЕРНИСТАЯ САЛЯМИ

Основной состав: свинина, шпик, говядина, мясо куриное, специи, ароматизатор коптильный натуральный, соль, экстракты специй.

65 MM