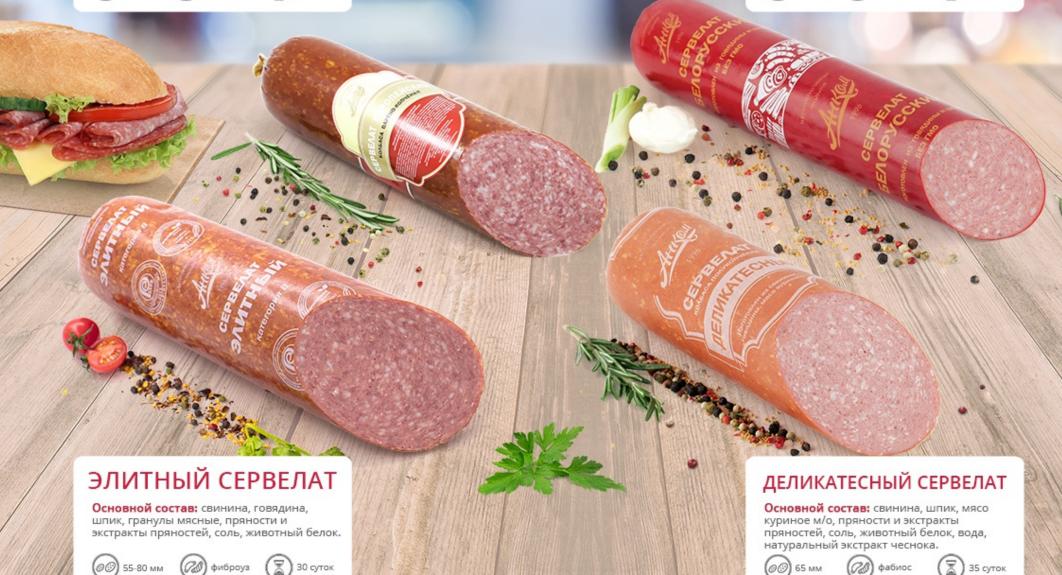

#### СЕРВЕЛАТ ЕВРОПЕЙСКИЙ

Основной состав: говядина, свинина, шпик, мясо куриное, вода, соль, сахар, специи, экстракты специй.

ОДО пресижн

#### СЕРВЕЛАТ БЕЛОРУССКИЙ

Основной состав: говядина, шпик, пряности и экстракты пряностей, соль, ароматизатор.

фиброуз