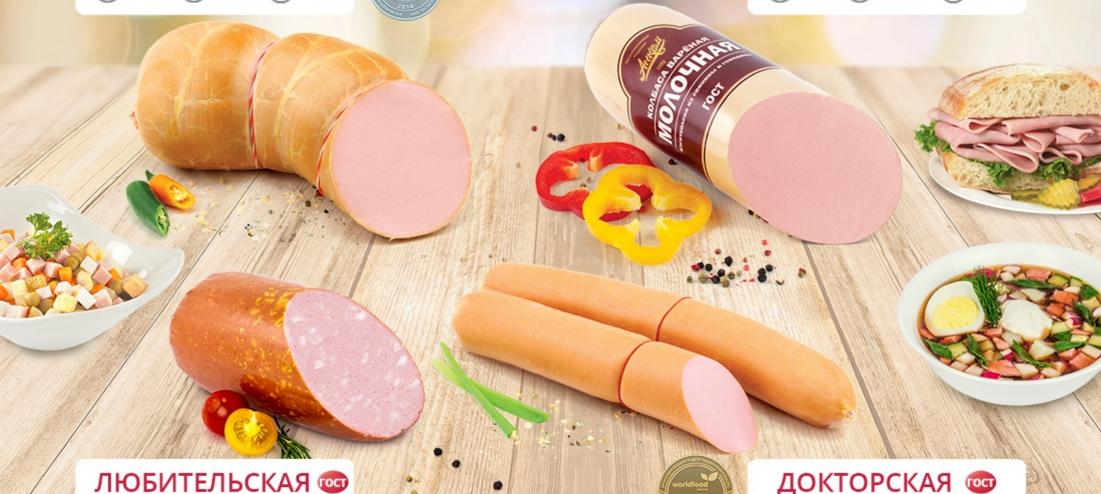

## ДОКТОРСКАЯ 🚥

Основной состав: свинина, говядина, вода, продукт яичный, молоко сухое, посолочная смесь, сахар, пряности.

#### молочная 🚥

Основной состав: свинина, говядина, вода, молоко коровье сухое цельное, продукт яичный, соль, пряности, сахар.

Основной состав: свинина, говядина, шпик, вода, посолочная смесь, сахар,

пряности.

## ДОКТОРСКАЯ 🚥

Основной состав: свинина, говядина, вода, продукт яичный, молоко сухое, посолочная смесь, сахар, пряности.

🗵 ) 30 суток

ИСПОЛНЕНИЕ В БАТОНЕ

ЛЮБАЯ ФАСОВКА ПО ВЕСУ

ДИАМЕТР НА ВЫБОР

ОБОЛОЧКА НА ВЫБОР