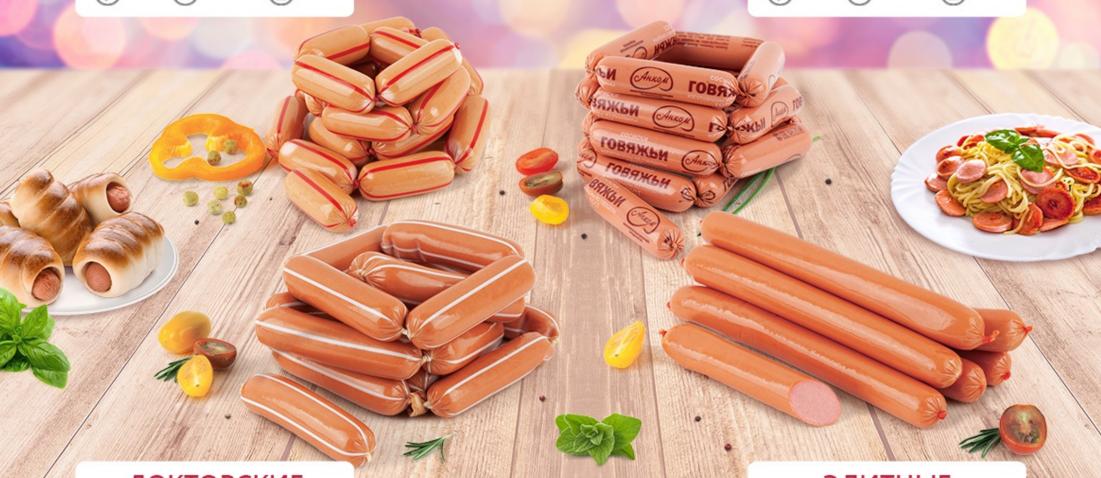

## ДОКТОРСКАЯ 🚥

Основной состав: свинина, говядина, вода, продукт яичный, молоко сухое, посолочная смесь, сахар, пряности.

🗵 ) 30 суток

ИСПОЛНЕНИЕ В БАТОНЕ

ЛЮБАЯ ФАСОВКА ПО ВЕСУ

ДИАМЕТР НА ВЫБОР

ОБОЛОЧКА НА ВЫБОР

#### ЭЛИТНЫЕ

Основной состав: свинина, говядина, вода, жир говяжий, молоко сухое цельное, крахмал картофельный, молочный белок, соль, пряности и их экстракты.

190 мм