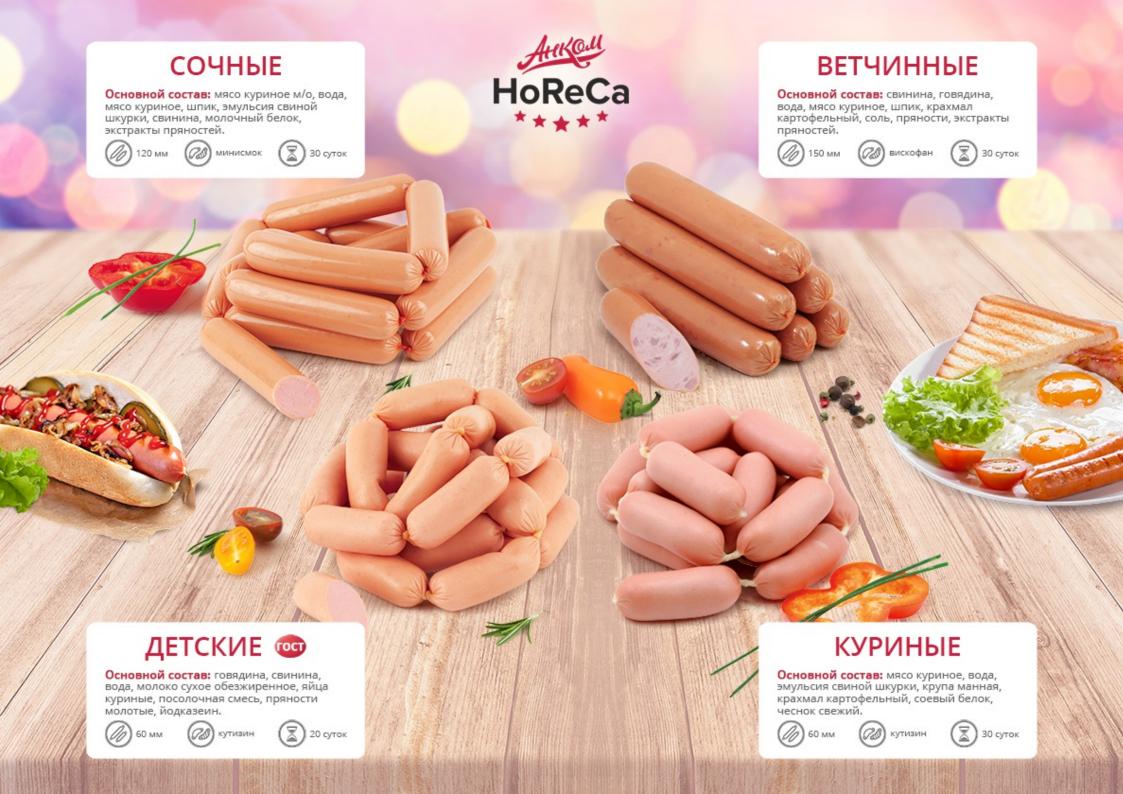

## ДОКТОРСКАЯ 🚥

Основной состав: свинина, говядина, вода, продукт яичный, молоко сухое, посолочная смесь, сахар, пряности.

#### молочная 🚥

Основной состав: свинина, говядина, вода, молоко коровье сухое цельное, продукт яичный, соль, пряности, сахар.

Основной состав: свинина, говядина, шпик, вода, посолочная смесь, сахар,

пряности.

### ГОВЯЖЬИ 🚥

Основной состав: говядина, жир-сырец говяжий, вода, молоко коровье сухое цельное, пряности, сахар, чеснок.

120 мм

(ОВ) поливмид

( 30 суток